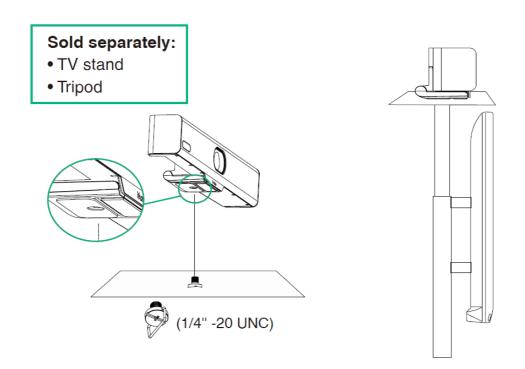

#### Mount to a TV stand or tripod

#### (i) NOTE

The TV stand or a tripod should be able to bear the weight of at least 5 kg.