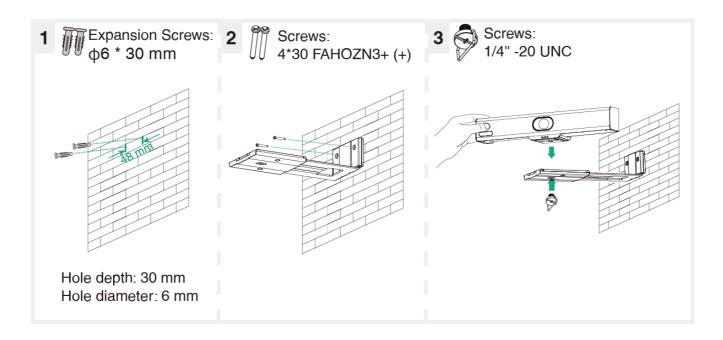

## Mount it on a wall

## (i) NOTE

Embedded installation is prohibited (For example: inside the wall, enclosed space).