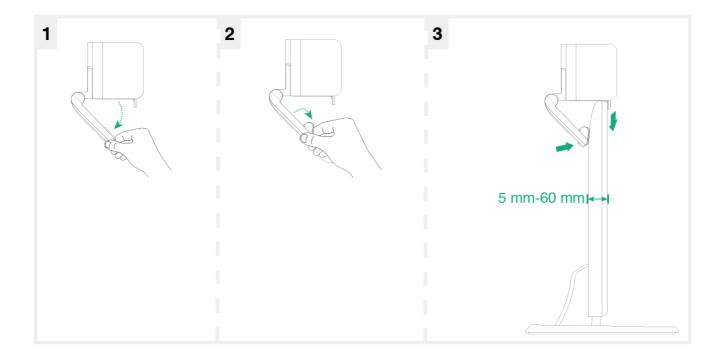

#### Mount to a TV stand or tripod

#### (i) NOTE

The TV stand or a tripod should be able to bear the weight of at least 5 kg.