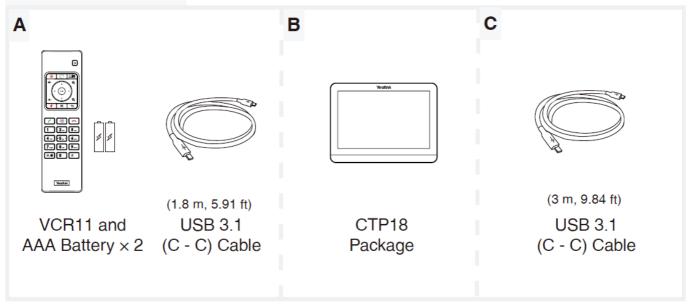

# **MeetingBar A10 Deployment & Connection**

## **Package Contents**

∯ TIP

For the MeetingBar A10 unboxing video, please refer to Video: MeetingBar A10 Unboxing.





# **Optional Packages**



# **Install MeetingBar A10**

## Put it on a desk



## Mount it on a display





## Mount it on a wall

## (i) NOTE

Embedded installation is prohibited (For example: inside the wall, enclosed space).







#### Mount to a TV stand or tripod

#### (i) NOTE

The TV stand or a tripod should be able to bear the weight of at least 5 kg.



#### **Connect/Pair MeetingBar A10**

For a better pairing experience, we recommend starting the MeetingBar A10 first and then the CTP18. The MeetingBar A10 and CTP18 must be on the same LAN or connected to the same Wi-Fi before pairing and completing the setup.



You can power the CTP18 through PoE, as shown in the figure below.

After the deployment and connection are successful, please refer to Quick Setup to complete the setup wizard, and refer to