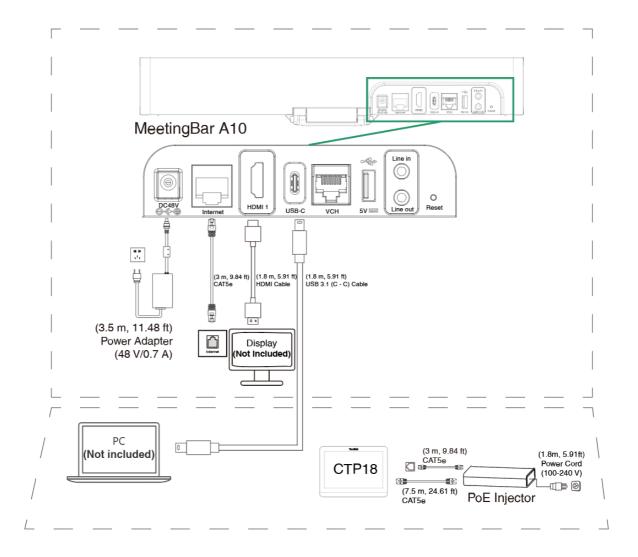

#### **Connect/Pair MeetingBar A10**

For a better pairing experience, we recommend starting the MeetingBar A10 first and then the CTP18. The MeetingBar A10 and CTP18 must be on the same LAN or connected to the same Wi-Fi before pairing and completing the setup.

You can power the CTP18 through PoE, as shown in the figure below.

After the deployment and connection are successful, please refer to Quick Setup to complete the setup wizard, and refer to Quick Usage to learn about getting started quickly.

#### (i) NOTE

The functions of the VC hub/phone port and the Internet port are different, and please pay attention to the connection method when using it.

#### (i) NOTE

- The MeetingBar A10 can use a USB-C cable for Share Content.
- Not included accessories requirements:
  - o Display: Resolution of 1080p or higher and with an HDMI port.
  - PC: Equipped with USB-C (support DP protocol) Port.